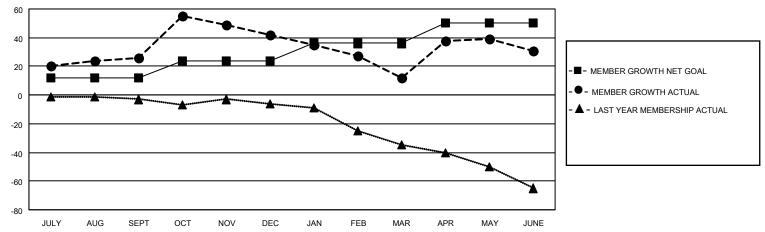

#### GOALS AND ACTUAL MEMBERS CUMULATIVE

| DROPPED CLUBS: 1 |     | 28 CLUBS OF 47 ADDED 1 OR<br>MORE NEW MEMBERS | GENDER DISTRIBUTION                 |              |  |
|------------------|-----|-----------------------------------------------|-------------------------------------|--------------|--|
|                  |     | WORL NEW WEWDERO                              | MALE                                | 575 (55.56%) |  |
|                  |     |                                               | FEMALE 460 (44.44%)                 |              |  |
| DROPPED MEMBERS  |     |                                               | NON BINARY                          | 0 (0.00%)    |  |
|                  |     |                                               | PREFER NOT TO ANSWER 0 (0.00%)      |              |  |
| DECEASED         | 19  |                                               |                                     |              |  |
| CLUB CANCELLED   | 0   | CLICK HERE FOR CUMULATIVE                     | TOTAL FAMILY UNIT MEMBERS           | 237          |  |
| OTHER            | 115 | MEMBERSHIP DATA                               |                                     |              |  |
| TOTAL 134        |     |                                               | FAMILY MEMBERS PAYING HALF DUES 125 |              |  |
|                  |     |                                               |                                     |              |  |